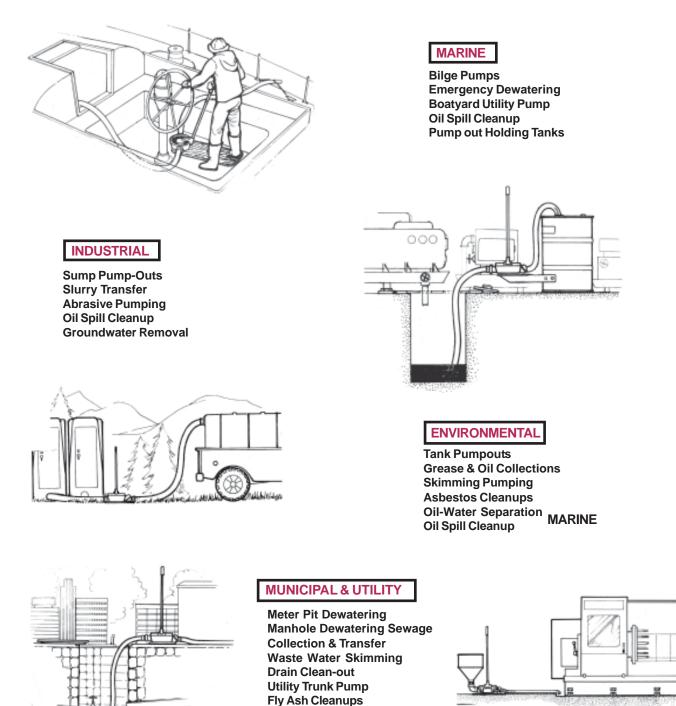

## APPLICATIONS

Edson Portable Diaphragm Pump Kits are the most popular of all Edson manual pumps due to their size, capacity, and versatility. They are used for the collection and transfer of waste liquids and pumping liquids with suspended solids. They are capable of handling liquids with large suspended solids without clogging, to prime from dry starts, and to run dry. These basic performance features combined with The One Gallon Per Stroke performance make them applicable to a very diverse list of applications.

**MARINE APPLICATIONS** The 165AL-30-200 can be used as a bilge pump, holding-tank pump, wash-down pump, makeshift shower—or all of the above! But its greatest value to the blue water sailor is it ability to pump faster than a scared man with a bucket.