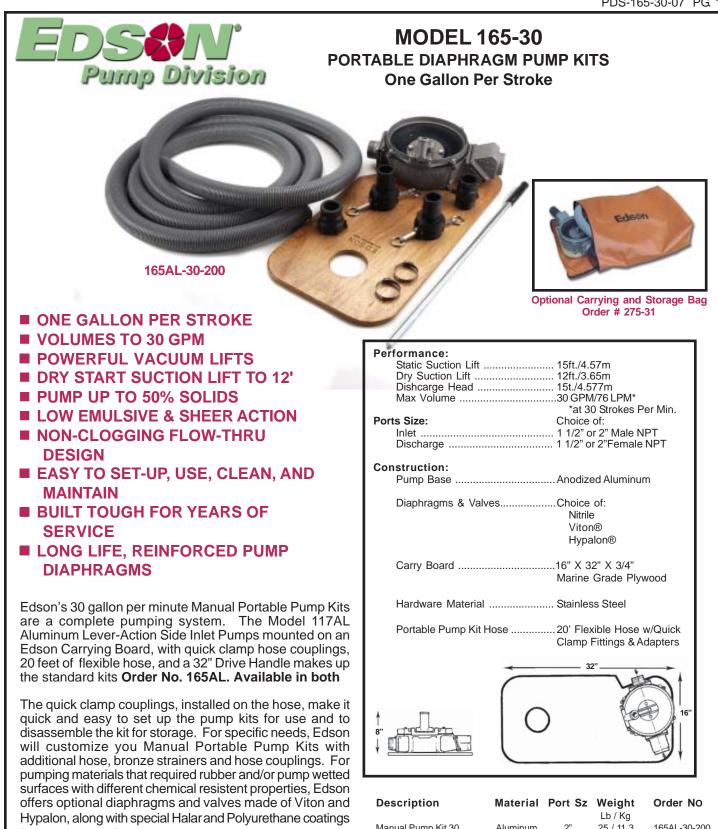

| manaan amp ratoo   | 7 ((0))) | -      | 20 / 11.0 | 100/12 00 200 |
|--------------------|----------|--------|-----------|---------------|
| Manual Pump Kit 30 | Aluminum | 1 1/2" | 23 / 10.4 | 165AL-30-150  |
| Options            |          |        |           |               |
| Diaphragm & Valves | Viton®   |        |           | 230-1130V     |
| Diaphragm & Valves | Hypalon® |        |           | 230-1130H     |
|                    |          |        |           |               |

25 / 11 3

16541-30-200

Δluminum

Viton® and Hypalon® is a registered trademark of DuPont Dow Elastomers L.L.C.

for the metal surfaces.

146 Duchaine Blvd., New Bedford, MA 02745-1292 Tel. 508-995-9711 Fax 508-995-5021 E-Mail pumps@edsonintl.com