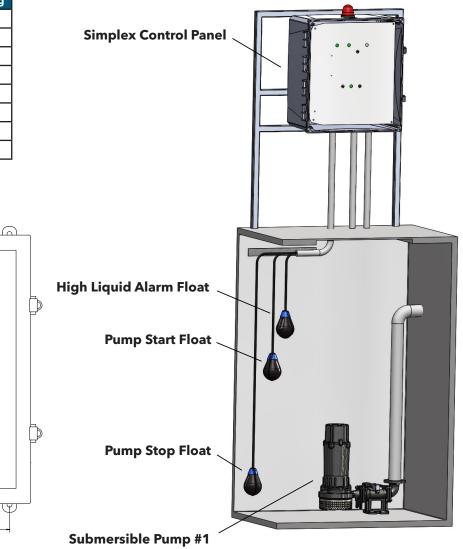

**Typical Installation of 4NS Simplex Control Panel** 

- Three floats with 50' cords: stop, start, high Level
- Cycle counter with LCD display and reset
- Elapsed time meter with LCD display and reset
- Seal failure circuit with indicator light