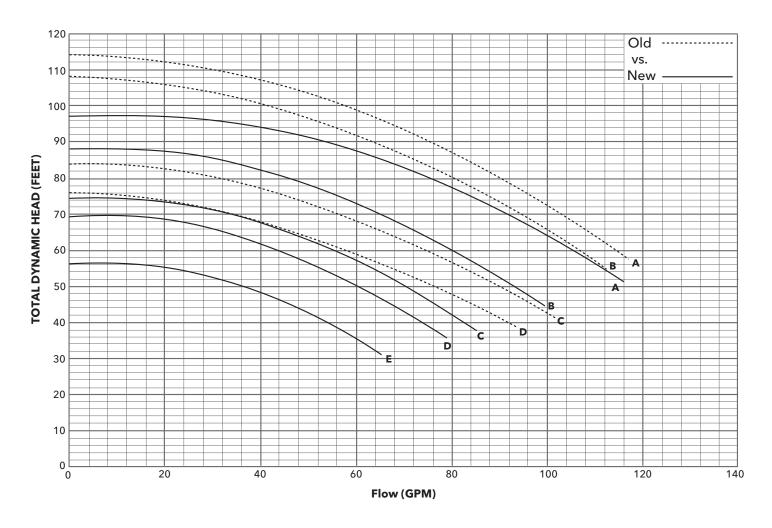

### 2900 RPM - 2 POLE

| Previous Impeller | Previous Impeller Dia. (in) | New Impeller | New Impeller Dia. (in) |
|-------------------|-----------------------------|--------------|------------------------|
| А                 | 6.63                        | А            | 6.06                   |
| В                 | 6.44                        | В            | 5.90                   |
| С                 | 5.69                        | С            | 5.55                   |
| D                 | 5.38                        | D            | 5.36                   |
|                   |                             | E            | 4.95                   |