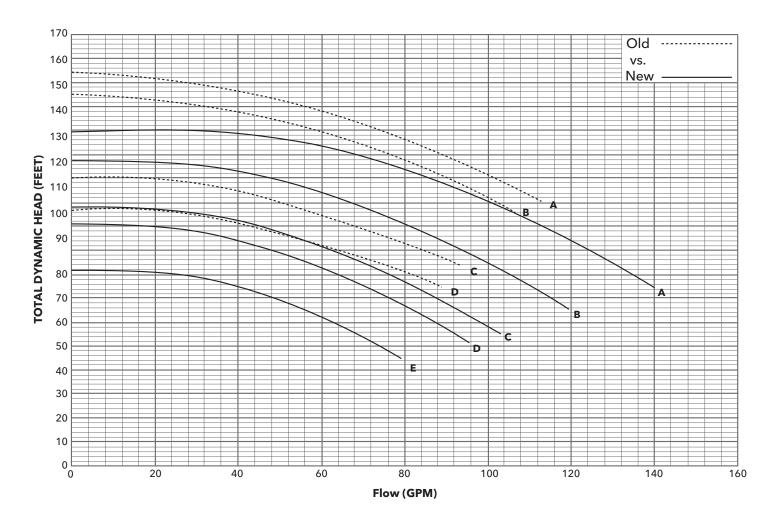

#### 3500 RPM - 2 POLE

| Previous Impeller | Previous Impeller Dia. (in) | New Impeller | New Impeller Dia. (in) |
|-------------------|-----------------------------|--------------|------------------------|
| А                 | 6.63                        | А            | 6.06                   |
| В                 | 6.44                        | В            | 5.90                   |
| С                 | 5.69                        | С            | 5.55                   |
| D                 | 5.38                        | D            | 5.36                   |
|                   |                             | Е            | 4.95                   |