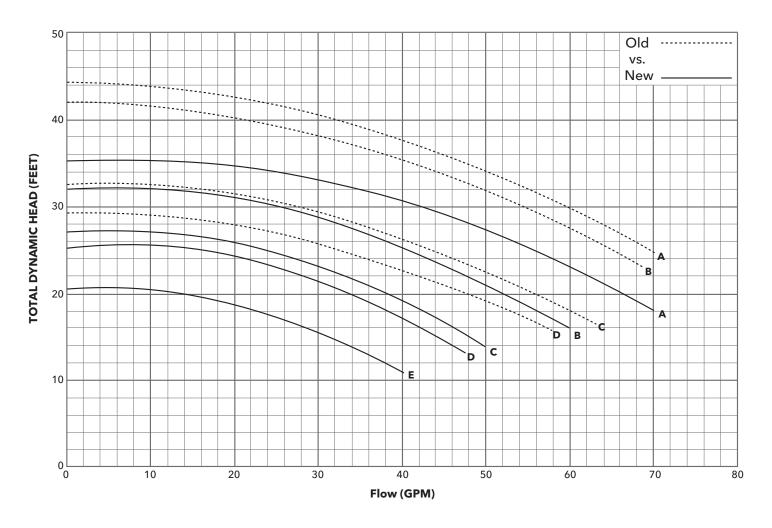

#### 1750 RPM - 4 POLE

| Previous Impeller | Previous Impeller Dia. (in) | New Impeller | New Impeller Dia. (in) |
|-------------------|-----------------------------|--------------|------------------------|
| А                 | 6.63                        | А            | 6.06                   |
| В                 | 6.44                        | В            | 5.90                   |
| С                 | 5.69                        | С            | 5.55                   |
| D                 | 5.38                        | D            | 5.36                   |
|                   |                             | E            | 4.95                   |