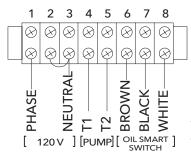

# Wiring Diagram

#### **ALARM TERMINAL**

\* Hook up separate 120V supply here or jump from pump terminal 1 and 3 to alarm terminal 6 and 7 for power.

#### **PUMP TERMINAL**

\* For 240V, remove jumper and supply power to terminals 1 and 2, with neutral on 3.