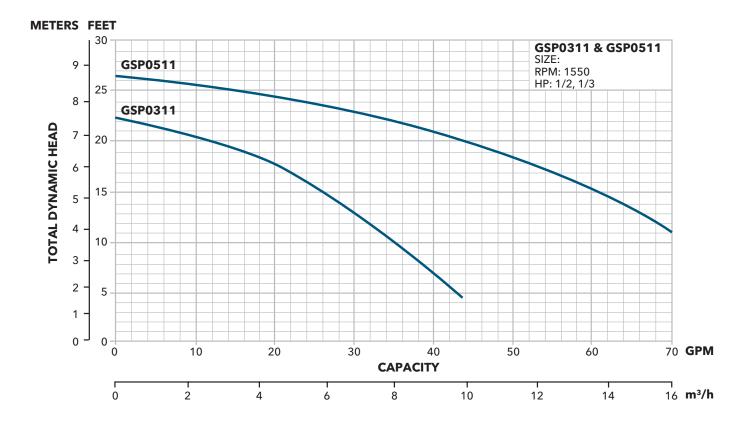

- Panel and switch kitted with sump/effluent 115V single phase pumps.
- Only operates pump if water is sensed by probes.
  Does not operate if oil is sensed by probes.



## **FEATURES FOR PUMP**

• ½, ½, 115V, single phase pump • Hard faced seal

# **ELEVATOR PUMP KITS**

| Brands | Model Number    | Panel              | Oil Smart Switch | Liquid Smart Sensor | Pump        |
|--------|-----------------|--------------------|------------------|---------------------|-------------|
| GWT    | ELKTGSP0311M    | A1SEE1<br>Included | Included         | Included            | GSP0311M    |
|        | ELKTGSP0311M-25 |                    |                  |                     | GSP0311M-25 |
|        | ELKTGSP0511M    |                    |                  |                     | GSP0511M    |



#### **PANEL LAYOUTS**

#### SIMPLEX SINGLE PHASE PANEL – A1SEE1

### **Enclosure Dimensions (in inches)**



# Wiring Diagram

#### **INSIDE VIEW**



#### **ALARM TERMINAL**



\* Hook up separate 120V supply here or jump from pump terminal 1 and 3 to alarm terminal 6 and 7 for power.

#### **PUMP TERMINAL**



\* For 240V, remove jumper and supply power to terminals 1 and 2, with neutral on 3.



# Xylem |'zīləm|

- 1) The tissue in plants that brings water upward from the roots;
- 2) a leading global water technology company.

We're a global team unified in a common purpose: creating advanced technology solutions to the world's water challenges. Developing new technologies that will improve the way water is used, conserved, and re-used in the future is central to our work. Our produc