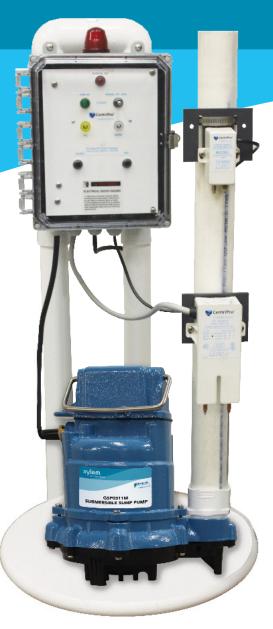

# **Elevator Sump Pump Kits**

OIL SMART - Staying dry and protecting the environment

The Oil Smart kits consist of panel, oil smart switch, liquid smart alarm sensor and pump. The setup allows water to be pumped from elevator sumps and transformer vaults without danger of pumping oil into sewers and waterways.

# **ELEVATOR PUMP KITS**

| Brands | Model Number    | Panel              | Oil Smart Switch | Liquid Smart Sensor | Pump        |
|--------|-----------------|--------------------|------------------|---------------------|-------------|
| GWT    | ELKTGSP0311M    | A1SEE1<br>Included | Included         | Included            | GSP0311M    |
|        | ELKTGSP0311M-25 |                    |                  |                     | GSP0311M-25 |
|        | ELKTGSP0511M    |                    |                  |                     | GSP0511M    |