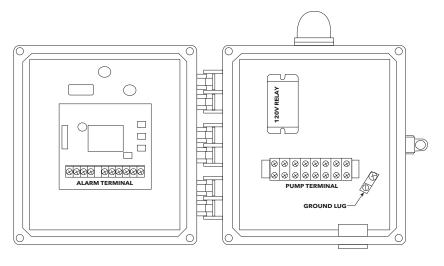

# Wiring Diagram

#### **INSIDE VIEW**

#### **ALARM TERMINAL**

\* Hook up separate 120V supply here or jump from pump terminal 1 and 3 to alarm terminal 6 and 7 for power.

#### **PUMP TERMINAL**

\* For 240V, remove jumper and supply power to terminals 1 and 2, with neutral on 3.