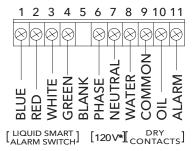

# Wiring Diagram

#### **ALARM TERMINAL**

\* Hook up separate 120V supply here or jump from pump terminal 1 and 3 to alarm terminal 6 and 7 for power.

#### **PUMP TERMINAL**

\* For 240V, remove jumper and supply power to terminals 1 and 2, with neutral on 3.