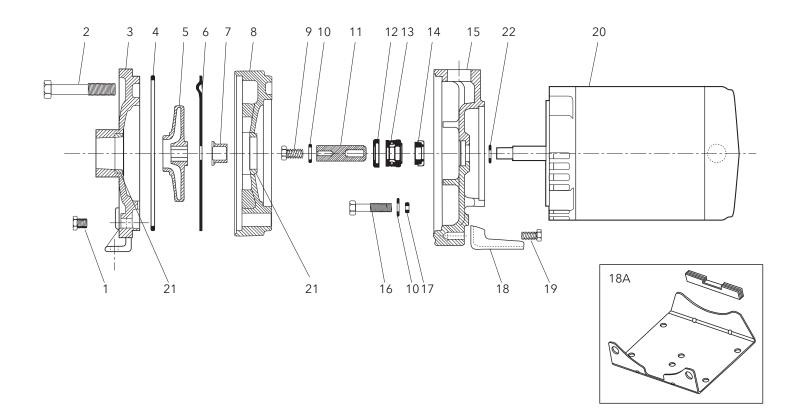

| ltem   | Part No. | Part Name                                | Quantity                | Pattern<br>No. |
|--------|----------|------------------------------------------|-------------------------|----------------|
| 3      | ①1K291   | Casing                                   | 1                       | 59039          |
| 8      | 1K204    | Intermediate stage                       | (1 - 2 stage)           | 59157          |
|        |          |                                          | (2 - 3 stage)           |                |
| 15     | 1K206    | Motor adapter                            | 1                       | 59156          |
| 5      | 2K322    | Impeller - ¾ HP                          | 2                       |                |
|        | 2K289    | Impeller - 1 HP                          | 2                       |                |
|        | 2K323    | Impeller - 1½ HP                         | 2                       |                |
|        | 2K289    | Impeller - 2 HP                          | 3                       |                |
| 18     | 4K376    | Foot (old style)                         | 1                       |                |
| 18A    | 15K60    | Base and rubber channel                  | 1                       |                |
| 21     | 4K327    | Wear ring                                | (1 per 1K291 and 1K204) |                |
| 7      | 4K328    | Sleeve                                   | (1 - 2 stage)           |                |
|        |          |                                          | (2 - 3 stage)           |                |
| 6      | 4K396    | Coverplate                               | (1 per impeller)        |                |
| 12     | 4K379    | Seal retainer                            | 1                       |                |
|        | @4K331   | Shaft extension assembly -               | 1                       |                |
| 9, 10, |          | 2 stage, ¾, 1 and 1½ HP                  |                         |                |
| 11, 12 | @4K332   | Shaft extension assembly - 3 stage, 2 HP | 1                       |                |
| 22     | 5K7      | Deflector                                | 1                       |                |
| 17     | 5K549    | O-ring - motor adapter bolts             | 4                       |                |
| 4      | 5K550    | O-ring - casing and intermediate stage   | 1 per stage             |                |
| 1      | 6K2      | Pipe plug ¼" NPT                         | 3                       |                |
| 13, 14 | 10K10    | Shaft seal assembly                      | 1                       |                |
| 9      | 13K43    | Impeller bolt                            | 1                       |                |
| 19     | 13K71    | Bolt - foot to adapter                   | 1                       |                |
| 16     | 13K81    | Bolt - adapter to motor                  | 4                       |                |
| 10     | 13K212   | Washer - impeller (1) and adapter (4)    | 5                       |                |
| 2      | 13K213   | Bolt - casing to adapter, 2 stage        | 4                       |                |
| 2      | 13K214   | Bolt - casing to adapter, 3 stage        | 4                       |                |

| Motor Codes |      |       |           |  |  |  |
|-------------|------|-------|-----------|--|--|--|
| ltem        | HP   | Model | Order No. |  |  |  |
|             | 3⁄4  | HSC07 | J05853R   |  |  |  |
|             | 1    | HSC10 | J06853R   |  |  |  |
| 20          | 11⁄2 | HSC15 | J07858R   |  |  |  |
|             | 2    | HSC20 | J08854R   |  |  |  |
|             | 3    | HSC30 | J09853R   |  |  |  |

## NOTES:

1 1K291 casing replaced the 1K201 which was on both the HSJ and the original HSC.

② Shaft Extension Assemblies 4K331 and 4K332 include: shaft extension, 4K379 seal retainer, 13K43 impeller bolt and 13K212 washer.