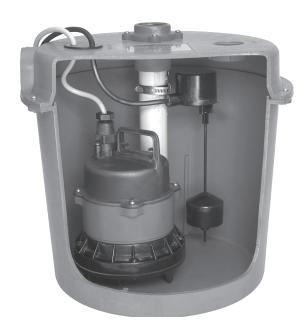

#### **ASSEMBLED COMPONENTS**

EP0411, 0.4 HP, ¾" solids handling pump is CSA listed

CSA listed pump

A2H11 Vertimaster vertical level switch with 10 foot cord and piggyback plug is UL and CSA listed

10 gallon structural foam basin and cover

 $1\frac{1}{2}$ " NPT threaded vent, discharge and inlet connections

1½" schedule 40 PVC discharge pipe (internal)

#### **SPECIFICATIONS**

- 0.4 HP, 115 V, 1 PH, 1550 RPM, with 10' cord
- Maximum Amps: 12
- ¾" maximum solids handling
- Capacities: up to 55 GPM
- Total heads: up to 24 feet
- Built in overload with automatic reset