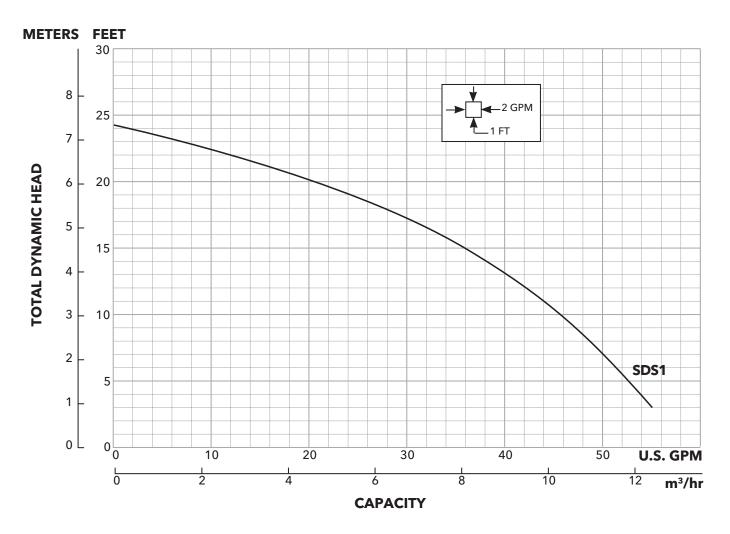

## **PERFORMANCE CURVES**

#### **PERFORMANCE RATINGS**

| Total Head (feet of water) | GPM |
|----------------------------|-----|
| 5                          | 53  |
| 10                         | 46  |
| 15                         | 36  |
| 20                         | 21  |
| 22.5                       | 10  |