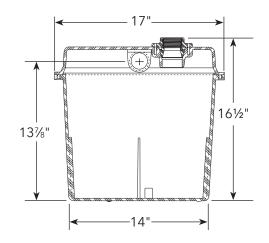

#### **DIMENSIONS**

(All dimensions are in inches. Do not use for construction purposes.)