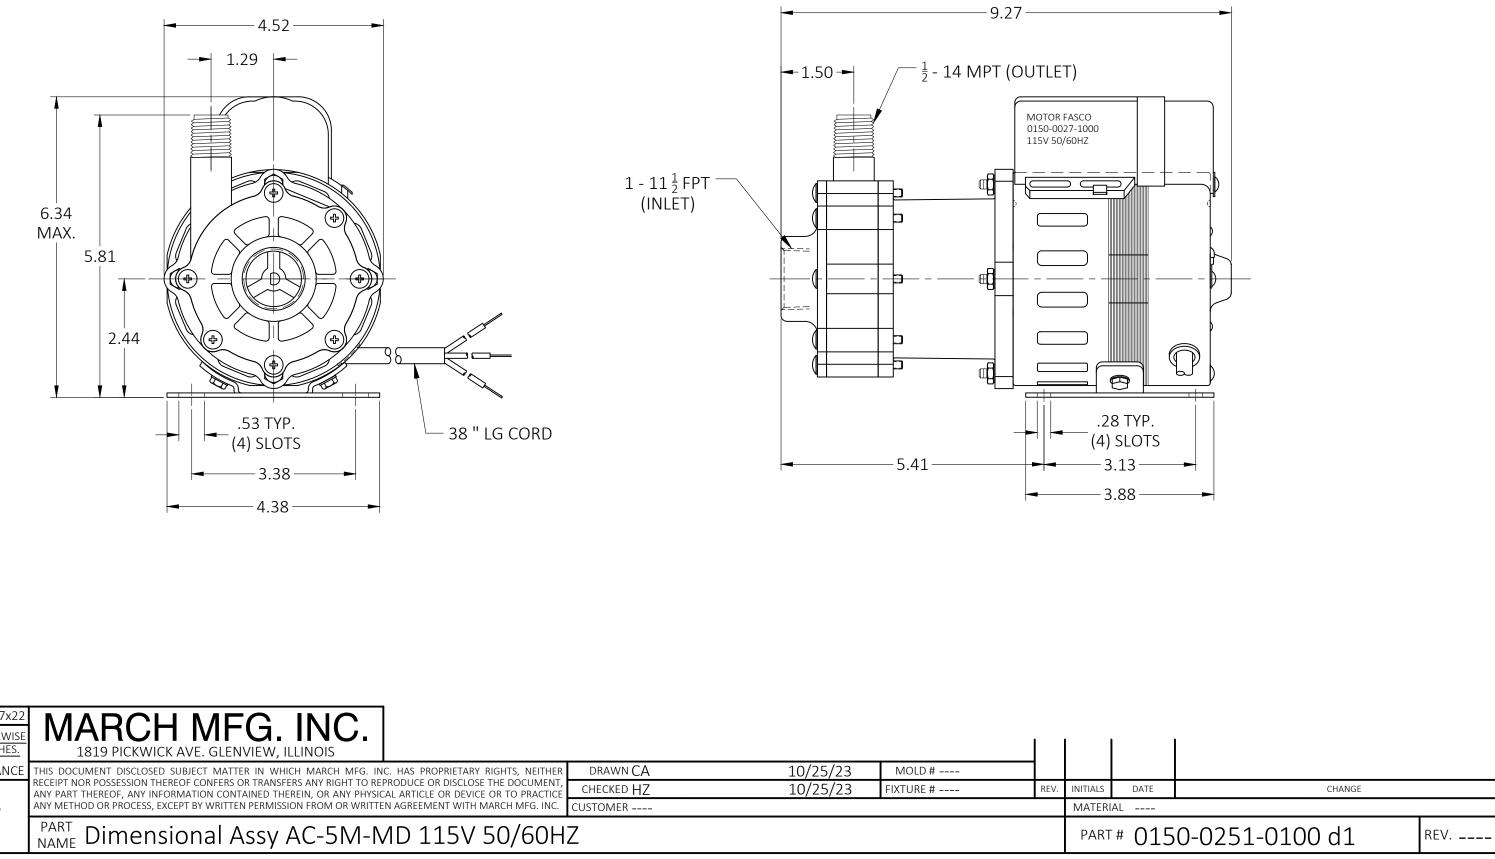

| DRAWING SI  | IZE: C-17x22 |                                                                                                                                                                                                               |    |          |           |      |      |
|-------------|--------------|---------------------------------------------------------------------------------------------------------------------------------------------------------------------------------------------------------------|----|----------|-----------|------|------|
|             | D OTHERWISE  | MARCH MFG. INC.                                                                                                                                                                                               |    |          |           | 1 1  |      |
| ALL DIMS AR | E IN INCHES. | 1819 PICKWICK AVE. GLENVIEW, ILLINOIS                                                                                                                                                                         |    |          |           |      |      |
| DIMS.       |              | THIS DOCUMENT DISCLOSED SUBJECT MATTER IN WHICH MARCH MFG. INC. HAS PROPRIETARY RIGHTS, NEITHER                                                                                                               |    | 10/25/23 | MOLD #    |      |      |
| 0.00        |              | RECEIPT NOR POSSESSION THEREOF CONFERS OR TRANSFERS ANY RIGHT TO REPRODUCE OR DISCLOSE THE DOCUMENT,<br>ANY PART THEREOF, ANY INFORMATION CONTAINED THEREIN, OR ANY PHYSICAL ARTICLE OR DEVICE OR TO PRACTICE |    | 10/25/23 | FIXTURE # | REV. | INIT |
| 0.000       |              | ANY METHOD OR PROCESS, EXCEPT BY WRITTEN PERMISSION FROM OR WRITTEN AGREEMENT WITH MARCH MFG. INC.                                                                                                            |    |          |           |      | MA   |
| FRACTIONS   | ±1/64        | PART Dimensional Assy AC-5M-MD 115V 50/60HZ                                                                                                                                                                   |    |          |           |      | P    |
| ANGLES      | ±1°          |                                                                                                                                                                                                               | ۷. |          |           |      | I    |