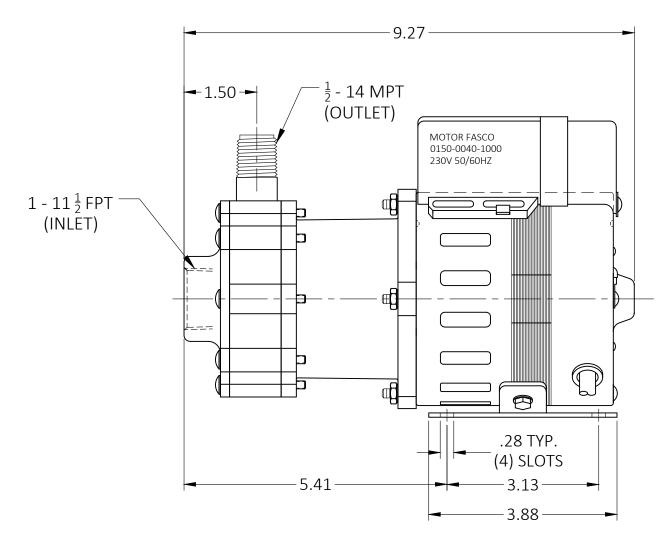

| DRAWN CA   | 10/25/23 | MOLD #    |     |
|------------|----------|-----------|-----|
| CHECKED HZ | 10/25/23 | FIXTURE # | REV |
| CLICTOMAED |          |           |     |

PART NAME Dimensional Assy AC-5M-MD 230V 50/60HZ

REV. INITIALS DATE CHANGE

MATERIAL ---
PART # 0150-0252-0100 d1 REV. ----