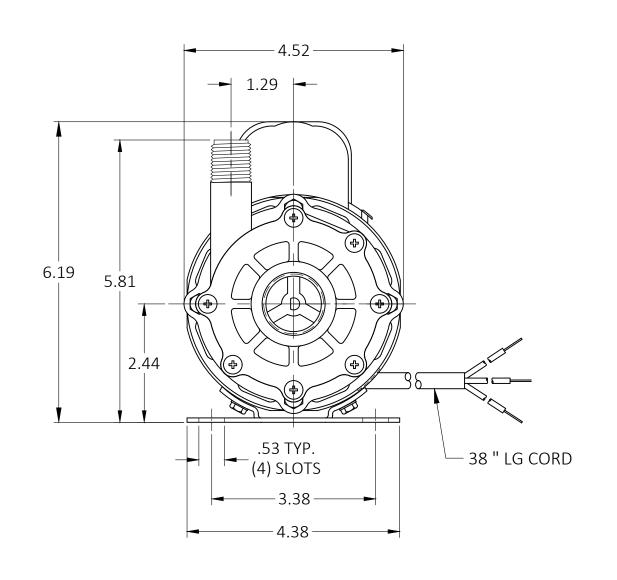

| DRAWN CA   | 10/25/23 | MOLD #    |     |
|------------|----------|-----------|-----|
| CHECKED HZ | 10/25/23 | FIXTURE # | REV |
| CLICTOMAED |          |           |     |

PART NAME Dimensional Assy AC-5M-MD 230V 50/60HZ

REV. INITIALS DATE CHANGE

MATERIAL ---
PART # 0150-0252-0100 d1 REV. ----