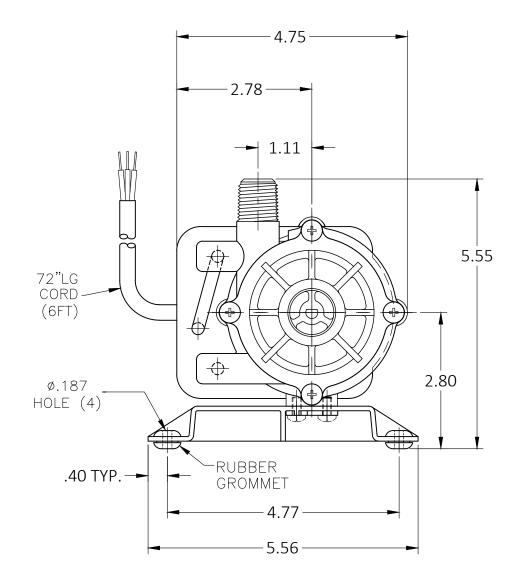

| DRAWING SIZE: C-17x22 |                                                                      |                                                                                                                                                                                                                                                                                                                  |            |          |           |      |      |
|-----------------------|----------------------------------------------------------------------|------------------------------------------------------------------------------------------------------------------------------------------------------------------------------------------------------------------------------------------------------------------------------------------------------------------|------------|----------|-----------|------|------|
| UNLESS NOTE           | D OTHERWISE                                                          | MARCH MFG. INC.                                                                                                                                                                                                                                                                                                  |            |          |           |      |      |
| ALL DIMS AR           | RE IN INCHES.                                                        | 1819 PICKWICK AVE. GLENVIEW, ILLINOIS                                                                                                                                                                                                                                                                            |            |          |           |      |      |
| DIMS.                 |                                                                      | THIS DOCUMENT DISCLOSED SUBJECT MATTER IN WHICH MARCH MFG. INC. HAS PROPRIETARY RIGHTS, NEITHER<br>RECEIPT NOR POSSESSION THEREOF CONFERS OR TRANSFERS ANY RIGHT TO REPRODUCE OR DISCLOSE THE DOCUMENT,<br>ANY PART THEREOF, ANY INFORMATION CONTAINED THEREIN, OR ANY PHYSICAL ARTICLE OR DEVICE OR TO PRACTICE | DRAWN CA   | 10/30/23 | MOLD #    |      |      |
| 0.00                  |                                                                      |                                                                                                                                                                                                                                                                                                                  | CHECKED HZ | 10/30/23 | FIXTURE # | REV. | INIT |
| 0.000                 | ±0.005                                                               | ANY METHOD OR PROCESS, EXCEPT BY WRITTEN PERMISSION FROM OR WRITTEN AGREEMENT WITH MARCH MFG. INC.                                                                                                                                                                                                               | CUSTOMER   |          |           |      | MA   |
| FRACTIONS             | NGLES ±1/64<br>NGLES ±1° PART Dimensional Assy LC-3M-MD 115V 50/60HZ |                                                                                                                                                                                                                                                                                                                  |            |          |           |      | D    |
| ANGLES                | ±1°                                                                  | NAME DIFFICIENTIAL ASSY LC-SIVI-IVID 113V SU/OUHZ                                                                                                                                                                                                                                                                | <u>_</u>   |          |           |      | Г    |