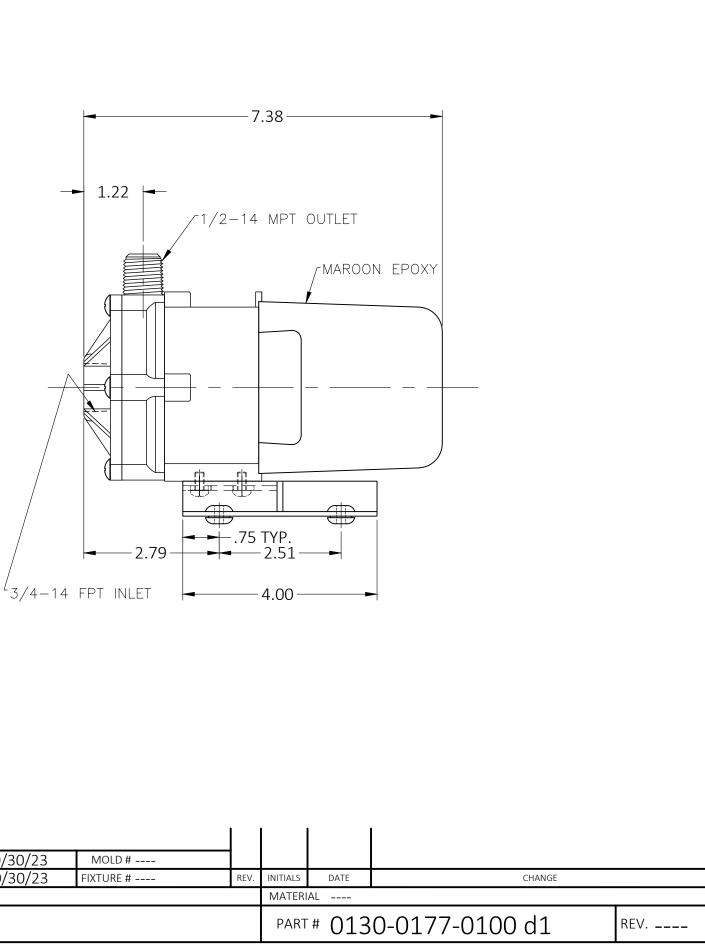

| DRAWING SIZE: C-17x22 |                                                                      |                                                                                                                                                                                                                                                                                                                  |            |          |           |      |      |
|-----------------------|----------------------------------------------------------------------|------------------------------------------------------------------------------------------------------------------------------------------------------------------------------------------------------------------------------------------------------------------------------------------------------------------|------------|----------|-----------|------|------|
| UNLESS NOTE           | D OTHERWISE                                                          | MARCH MFG. INC.                                                                                                                                                                                                                                                                                                  |            |          |           |      |      |
| ALL DIMS AR           | RE IN INCHES.                                                        | 1819 PICKWICK AVE. GLENVIEW, ILLINOIS                                                                                                                                                                                                                                                                            |            |          |           |      |      |
| DIMS.                 |                                                                      | THIS DOCUMENT DISCLOSED SUBJECT MATTER IN WHICH MARCH MFG. INC. HAS PROPRIETARY RIGHTS, NEITHER<br>RECEIPT NOR POSSESSION THEREOF CONFERS OR TRANSFERS ANY RIGHT TO REPRODUCE OR DISCLOSE THE DOCUMENT,<br>ANY PART THEREOF, ANY INFORMATION CONTAINED THEREIN, OR ANY PHYSICAL ARTICLE OR DEVICE OR TO PRACTICE | DRAWN CA   | 10/30/23 | MOLD #    |      |      |
| 0.00                  |                                                                      |                                                                                                                                                                                                                                                                                                                  | CHECKED HZ | 10/30/23 | FIXTURE # | REV. | INIT |
| 0.000                 | ±0.005                                                               | ANY METHOD OR PROCESS, EXCEPT BY WRITTEN PERMISSION FROM OR WRITTEN AGREEMENT WITH MARCH MFG. INC.                                                                                                                                                                                                               | CUSTOMER   |          |           |      | MA   |
| FRACTIONS             | NGLES ±1/64<br>NGLES ±1° PART Dimensional Assy LC-3M-MD 115V 50/60HZ |                                                                                                                                                                                                                                                                                                                  |            |          |           |      | D    |
| ANGLES                | ±1°                                                                  | NAME DIFFICIENTIAL ASSY LC-SIVI-IVID 113V SU/OUHZ                                                                                                                                                                                                                                                                | <u>_</u>   |          |           |      | Г    |