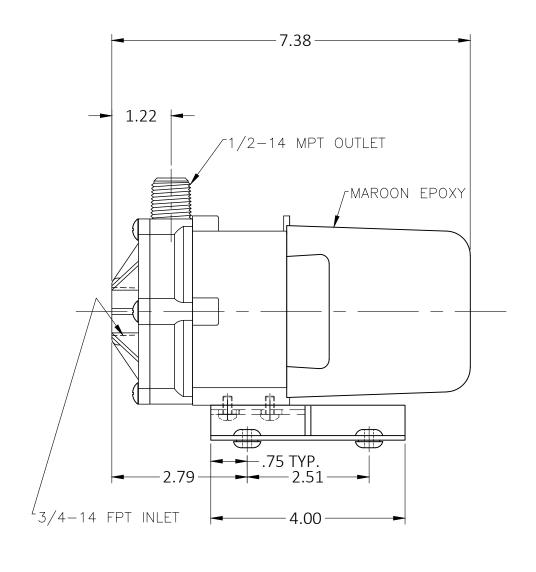

CUSTOMER ----

| DRAWN CA   | 10/30/23 | MOLD #    |      |
|------------|----------|-----------|------|
| CHECKED HZ | 10/30/23 | FIXTURE # | REV. |

PART NAME Dimensional Assy LC-3M-MD 230V 50/60HZ

PART # 0130-0178-0100 d1