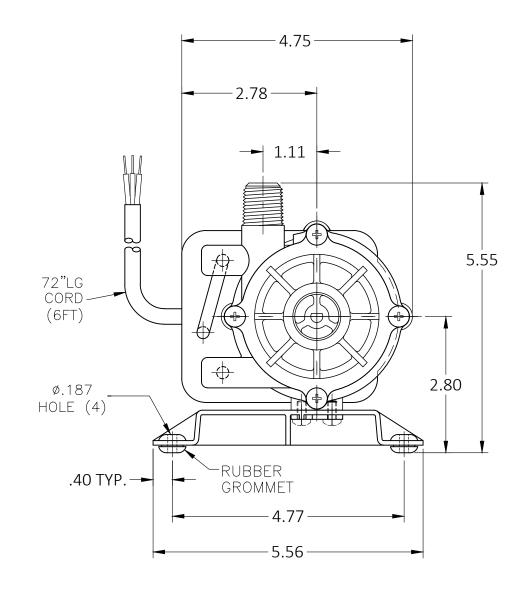

CUSTOMER ----

| DRAWN CA   | 10/30/23 | MOLD #    |      |
|------------|----------|-----------|------|
| CHECKED HZ | 10/30/23 | FIXTURE # | REV. |

PART NAME Dimensional Assy LC-3M-MD 230V 50/60HZ

PART # 0130-0178-0100 d1