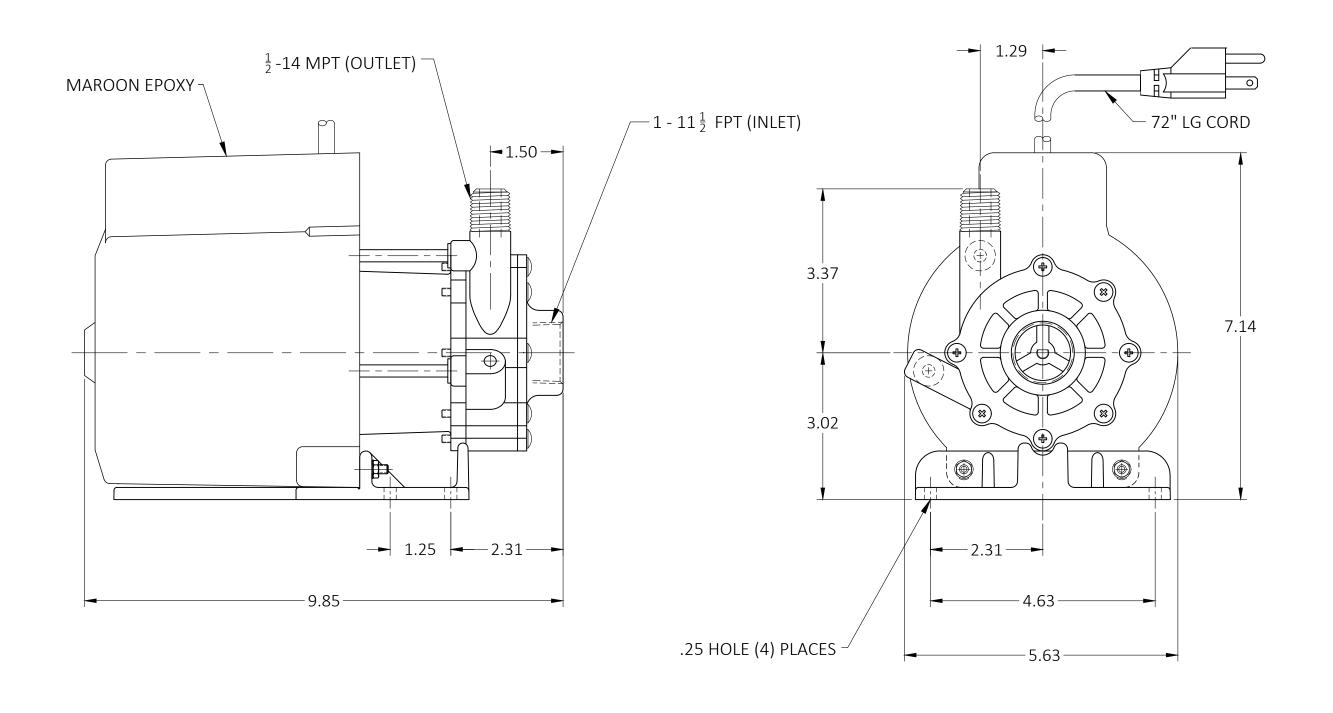

DRAWING SIZE: C-17x22 MARCH MFG. INC. UNLESS NOTED OTHERWISI ALL DIMS ARE IN INCHES 1819 PICKWICK AVE. GLENVIEW, ILLINOIS 10/25/23 DRAWN CA MOLD # ----**TOLERANCE** RECEIPT NOR POSSESSION THEREOF CONFERS OR TRANSFERS ANY RIGHT TO REPRODUCE OR DISCLOSE THE DOCUMENT, ANY PART THEREOF, ANY INFORMATION CONTAINED THEREIN, OR ANY PHYSICAL ARTICLE OR DEVICE OR TO PRACTICE ANY METHOD OR PROCESS, EXCEPT BY WRITTEN PERMISSION FROM OR WRITTEN AGREEMENT WITH MARCH MFG. INC. 0.00 10/25/23 ±0.03 CHECKED HZ FIXTURE # ----INITIALS DATE 0.000 ±0.005 CUSTOMER ----FRACTIONS ±1/64 PART NAME Dimensional Assy LC-5M-MD 115V 50/60HZ PART # 0150-0249-0100 d1 REV. \_\_\_\_ ANGLES