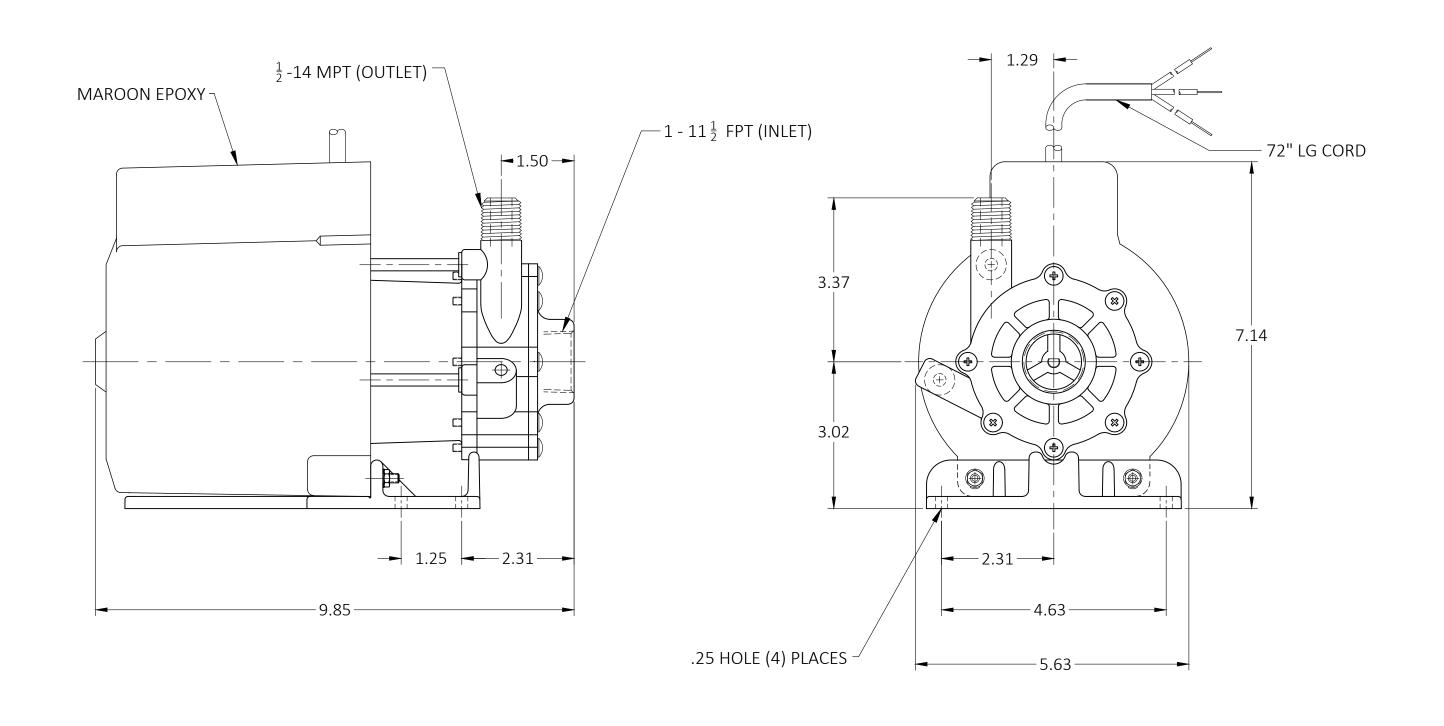

DRAWING SIZE: C-17x22 UNLESS NOTED OTHERWISI ALL DIMS ARE IN INCHES TOLERANCE 0.00 ±0.03 0.000 ±0.005 FRACTIONS ±1/64 PART NAME Dimensional Assy LC-5M-MD 230V 50/60HZ ANGLES ±1°

DRAWN CA CHECKED HZ CUSTOMER ----

10/25/23 MOLD # ----10/25/23 FIXTURE # ----

INITIALS

DATE

PART # 0150-0250-0100 d1

REV. \_\_\_\_