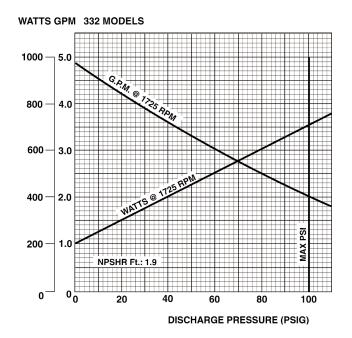

# 331, 332, 333 and 344 MODELS PERFORMANCE (Water at 70°F)

NOTE: With the standard 1/2 HP motor, maximum fluid viscosity is 100 CP (500 SSU).