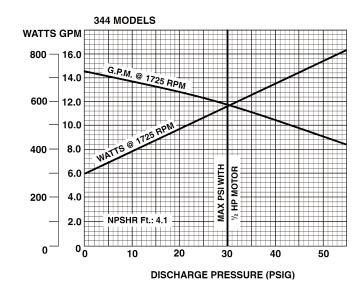

# 331, 332, 333 and 344 MODELS PERFORMANCE (Water at 70°F)

NOTE: With the standard 1/2 HP motor, maximum fluid viscosity is 100 CP (500 SSU).