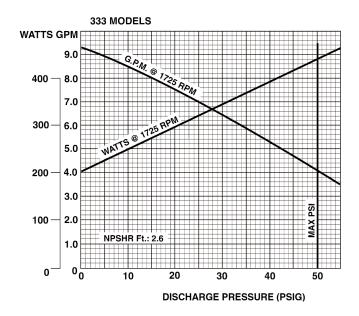

# 331, 332, 333 and 344 MODELS PERFORMANCE (Water at 70°F)

NOTE: With the standard 1/2 HP motor, maximum fluid viscosity is 100 CP (500 SSU).