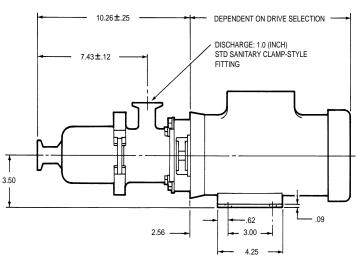

Always the Right Solution™

Section:

Moyno® 500 PUMPS

**Page:** 1 of 2

Date: September 30, 1996

#### **SPECIFICATION DATA**

# **MOYNO® 500 PUMPS**

### **SANITARY/HYGIENIC MOTORIZED**

# **DIMENSIONS**







## **MATERIALS OF CONSTRUCTION**

|              | SANITARY MODELS                                           |                                          | HYGIENIC MODELS                           |                              |
|--------------|-----------------------------------------------------------|------------------------------------------|-------------------------------------------|------------------------------|
| COMPONENT    | 33116, 33216<br>33316, 34416                              | 33126, 33226<br>33326, 34426             | 33117, 33217<br>33317, 34417              | 33127, 33227<br>33327, 34427 |
| Housings     | 316 SS#4 Finish                                           | 316 SS#4 Finish                          | 316 SS (Not Polished)                     | 316 SS (Not Pol