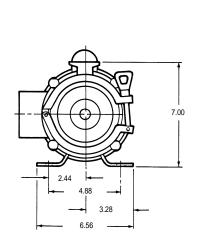

Always the Right Solution™

Section:

Moyno® 500 PUMPS

**Page:** 1 of 2

Date: September 30, 1996

#### **SPECIFICATION DATA**

# **MOYNO® 500 PUMPS**

### **SANITARY/HYGIENIC MOTORIZED**

# **DIMENSIONS**







## **MATERIALS OF CONSTRUCTION**

|              | SANITARY MODELS                                           |                                          | HYGIENIC MODELS                           |                              |
|--------------|-----------------------------------------------------------|------------------------------------------|-------------------------------------------|------------------------------|
| COMPONENT    | 33116, 33216<br>33316, 34416                              | 33126, 33226<br>33326, 34426             | 33117, 33217<br>33317, 34417              | 33127, 33227<br>33327, 34427 |
| Housings     | 316 SS#4 Finish                                           | 316 SS#4 Finish                          | 316 SS (Not Polished)                     | 316 SS (Not P