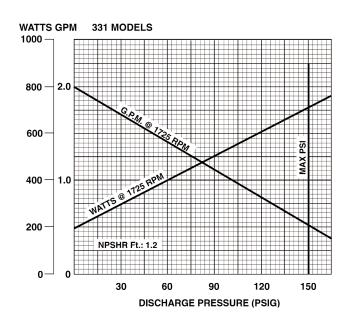

# 331, 332, 333 and 344 MODELS PERFORMANCE (Water at 70°F)

NOTE: With the standard 1/2 HP motor, maximum fluid viscosity is 100 CP (500 SSU).