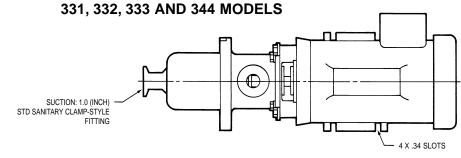

Always the Right Solution™

Section:

Moyno® 500 PUMPS

**Page:** 1 of 2

Date: September 30, 1996

#### **SPECIFICATION DATA**

# **MOYNO® 500 PUMPS**

### **SANITARY/HYGIENIC MOTORIZED**

# **DIMENSIONS**







## **MATERIALS OF CONSTRUCTION**

|              | SANITARY MODELS                                           |                                          | HYGIENIC MODELS                           |                              |
|--------------|-----------------------------------------------------------|------------------------------------------|-------------------------------------------|------------------------------|
| COMPONENT    | 33116, 33216<br>33316, 34416                              | 33126, 33226<br>33326, 34426             | 33117, 33217<br>33317, 34417              | 33127, 33227<br>33327, 34427 |
| Housings     | 316 SS#4 Finish                                           | 316 SS#4 Finish                          | 316 SS (Not Polished)                     | 316 SS (Not