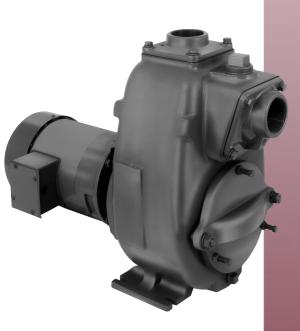

## Features & Options

- 2" X 2" SELF PRIMING TRASH PUMP
- CLOSE COUPLED TO ELECTRIC MOTOR OR PEDESTAL FOR STANDARD MOTOR
- FLOWS TO 210 GPM
- PRESSURES TO 125 FEET HEAD
- CAST IRON CONSTRUCTION
- **ELECTRIC MOTOR DRIVE**
- IMPELLER—DUCTILE IRON
- SHAFT SLEEVE—304 STAINLESS STEEL
- FASTENERS—STAINLESS STEEL
- SEALS—CARBON/CERAMIC VITON MECHANICAL SEAL
- OPTIONS: —ENGINE DRIVES —HYDRAULIC DRIVES