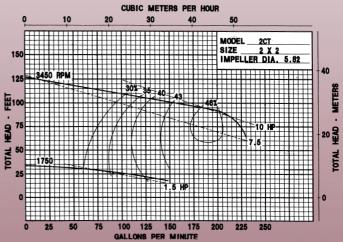

7 13/27 997 13/27 997 13/27 997 13/27 997 13/27 997 13/27 997 13/27 997 13/27 997 13/27 997 13/27 997 13/27 997 13/27 997 13/27 997 13/27 997 13/27 997 13/27 997 13/27 997 13/27 997 13/27 997 13/27 997 13/27 997 13/27 997 13/27 997 13/27 997 13/27 997 13/27 997 13/27 997 13/27 997 13/27 997 13/27 997 13/27 997 13/27 997 13/27 997 13/27 997 13/27 997 13/27 997 13/27 997 13/27 997 13/27 997 13/27 997 13/27 997 13/27 997 13/27 997 13/27 997 13/27 997 13/27 997 13/27 997 13/27 997 13/27 997 13/27 997 13/27 997 13/27 997 13/27 997 13/27 997 13/27 997 13/27 997 13/27 997 13/27 997 13/27 997 13/27 997 13/27 997 13/27 997 13/27 997 13/27 997 13/27 997 13/27 997 13/27 997 13/27 997 13/27 997 13/27 997 13/27 997 13/27 997 13/27 997 13/27 997 13/27 997 13/27 997 13/2

## **Pump Performance Curves**