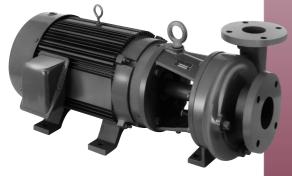

## SERIES 300

## Features & Options

- 3" X 2<sup>1</sup>/<sub>2</sub>" CENTRIFUGAL PUMP
- CLOSE COUPLED TO ELECTRIC MOTOR, PEDESTAL PUMP, OR FOOT MOUNTED FOR BELT OR DIRECT DRIVE
- NEMA JP PUMP MOTOR UP TO 25HP
- FLOWS TO 500 GPM
- PRESSURES TO 190 FEET HEAD
- AVAILABLE IN: CAST IRON AND CAST IRON STAINLESS STEEL FITTED
- IMPELLER—DUCTILE IRON—ENCLOSED
- **FASTENERS—STAINLESS STEEL**
- SEALS—STANDARD VITON, OPTIONAL SEALS AVAILABLE (CONSULT FACTORY)
- BEARINGS—HEAVY DUTY—OIL OR GREASE LUBRICATED
- SHAFT—STEEL
- SHAFT SLEEVE—316 STAINLESS STEEL
- OPTIONS: —HYDRAULIC DRIVES