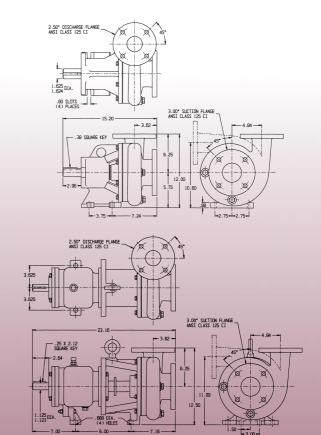

## SERIES 300

## Features & Options

- 3" X 2<sup>1</sup>/<sub>2</sub>" CENTRIFUGAL PUMP
- CLOSE COUPLED TO ELECTRIC MOTOR, PEDESTAL PUMP, OR FOOT MOUNTED FOR BELT OR DIRECT DRIVE
- NEMA JP PUMP MOTOR UP TO 25HP
- FLOWS TO 500 GPM
- PRESSURES TO 190 FEET HEAD
- AVAILABLE IN: CAST IRON AND CAST IRON STAINLESS STEEL FITTED
- IMPELLER—DUCTILE IRON—ENCLOSED
- **FASTENERS—STAINLESS STEEL**
- SEALS—STANDARD VITON, OPTIONAL SEALS AVAILABLE (CONSULT FACTORY)
- BEARINGS—HEAVY DUTY—OIL OR GREASE LUBRICATED
- SHAFT—STEEL
- SHAFT SLEEVE—316 STAINLESS STEEL
- OPTIONS: —HYDRAULIC DRIVES

## DIMENSIONS



## Pump Performance Curves