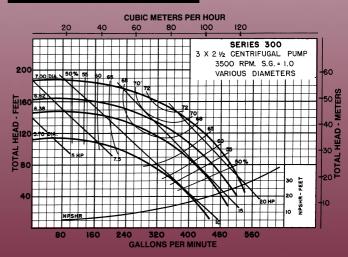

## SERIES 300

## Features & Options

- 3" X 2<sup>1</sup>/<sub>2</sub>" CENTRIFUGAL PUMP
- CLOSE COUPLED TO ELECTRIC MOTOR, PEDESTAL PUMP, OR FOOT MOUNTED FOR BELT OR DIRECT DRIVE
- NEMA JP PUMP MOTOR UP TO 25HP
- FLOWS TO 500 GPM
- PRESSURES TO 190 FEET HEAD
- AVAILABLE IN: CAST IRON AND CAST IRON STAINLESS STEEL FITTED
- IMPELLER—DUCTILE IRON—ENCLOSED
- **FASTENERS—STAINLESS STEEL**
- SEALS—STANDARD VITON, OPTIONAL SEALS AVAILABLE (CONSULT FACTORY)
- BEARINGS—HEAVY DUTY—OIL OR GREASE LUBRICATED
- SHAFT—STEEL
- SHAFT SLEEVE—316 STAINLESS STEEL
- OPTIONS: —HYDRAULIC DRIVES

## DIMENSIONS



## Pump Performance Curves