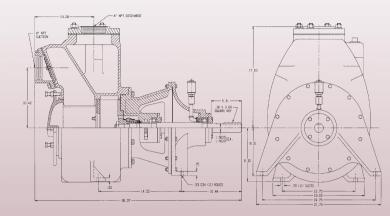

# 4LT

### SELF PRIMING TRASH PUMPS

## Features & Options

- 4" X 4" SELF PRIMING TRASH PUMP
- ELECTRIC MOTOR
- STAINLESS STEEL CUTWATER
- FLOWS TO 700 GPM
- PRESSURES TO 90 FEET HEAD
- CAST IRON CONSTRUCTION
- REPLACEABLE FLANGES
- IMPELLER—DUCTILE IRON, 2 VANE SEMI-OPEN NON-CLOG DESIGN MAXIMUM 3" DIAMETER SOLIDS
- BEARING PEDESTAL—CAST IRON WITH REGREASABLE BALL BEARINGS
- PUMP SHAFT—HIGH STRENGTH PRECISION GROUND ALLOY STEEL
- SEALS—JAEGER "LUBRI-SEAL" MECHANICAL SEAL WITH HARDENED STAINLESS STEEL SEAT AGAINST BRONZE FACE (GREASE LUBRICATED)
- OPTIONS: —CARBON/CERAMIC SEALS —TUNGSTEN CARBIDE SEALS —ENGINE DRIVES





### DIMENSIONS



#### Pump Performance Curves