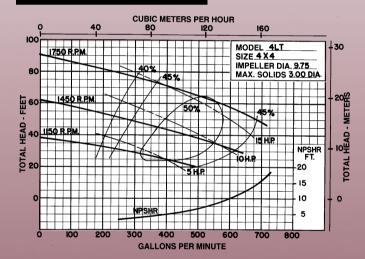

# 4LT

### SELF PRIMING TRASH PUMPS

## Features & Options

- 4" X 4" SELF PRIMING TRASH PUMP
- ELECTRIC MOTOR
- STAINLESS STEEL CUTWATER
- FLOWS TO 700 GPM
- PRESSURES TO 90 FEET HEAD
- CAST IRON CONSTRUCTION
- REPLACEABLE FLANGES
- IMPELLER—DUCTILE IRON, 2 VANE SEMI-OPEN NON-CLOG DESIGN MAXIMUM 3" DIAMETER SOLIDS
- BEARING PEDESTAL—CAST IRON WITH REGREASABLE BALL BEARINGS
- PUMP SHAFT—HIGH STRENGTH PRECISION GROUND ALLOY STEEL
- SEALS—JAEGER "LUBRI-SEAL" MECHANICAL SEAL WITH HARDENED STAINLESS STEEL SEAT AGAINST BRONZE FACE (GREASE LUBRICATED)
- OPTIONS: —CARBON/CERAMIC SEALS —TUNGSTEN CARBIDE SEALS —ENGINE DRIVES





### DIMENSIONS



#### Pump Performance Curves