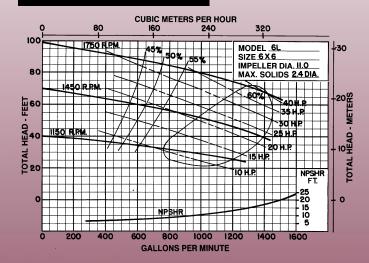

# 6L

### SELF PRIMING CENTRIFUGAL PUMPS

## Features & Options

- 6" X 6" SELF PRIMING CENTRIFUGAL PUMP
- ELECTRIC MOTOR DRIVE
- STAINLESS STEEL CUTWATER
- FLOWS TO 1400 GPM
- PRESSURES TO 100 FEET HEAD
- CAST IRON CONSTRUCTION
- REPLACEABLE FLANGES
- IMPELLER—DUCTILE IRON, 3 VANE SEMI-OPEN NON-CLOG DESIGN MAXIMUM 2<sup>7</sup>/16<sup>III</sup> DIAMETER SOLIDS
- BEARING PEDESTAL—CAST IRON WITH REGREASABLE BALL BEARINGS
- PUMP SHAFT—HIGH STRENGTH PRECISION GROUND ALLOY STEEL
- SEALS—JAEGER "LUBRI-SEAL" MECHANICAL SEAL WITH HARDENED STAINLESS SEAT AGAINST BRONZE FACE (GREASE LUBRICATED)
- OPTIONS: —CARBON/CERAMIC SEALS —TUNGSTEN CARBIDE SEALS —ENGINE DRIVES





### DIMENSIONS



#### Pump Performance Curves