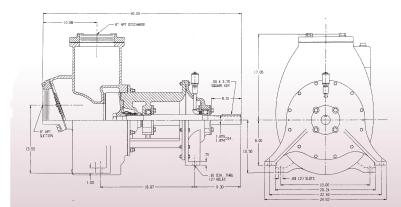

# 6L

### SELF PRIMING CENTRIFUGAL PUMPS

## Features & Options

- 6" X 6" SELF PRIMING CENTRIFUGAL PUMP
- ELECTRIC MOTOR DRIVE
- STAINLESS STEEL CUTWATER
- FLOWS TO 1400 GPM
- PRESSURES TO 100 FEET HEAD
- CAST IRON CONSTRUCTION
- REPLACEABLE FLANGES
- IMPELLER—DUCTILE IRON, 3 VANE SEMI-OPEN NON-CLOG DESIGN MAXIMUM 2<sup>7</sup>/16<sup>III</sup> DIAMETER SOLIDS
- BEARING PEDESTAL—CAST IRON WITH REGREASABLE BALL BEARINGS
- PUMP SHAFT—HIGH STRENGTH PRECISION GROUND ALLOY STEEL
- SEALS—JAEGER "LUBRI-SEAL" MECHANICAL SEAL WITH HARDENED STAINLESS SEAT AGAINST BRONZE FACE (GREASE LUBRICATED)
- OPTIONS: —CARBON/CERAMIC SEALS —TUNGSTEN CARBIDE SEALS —ENGINE DRIVES





### DIMENSIONS



#### Pump Performance Curves