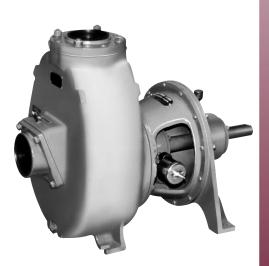

## Features & Options

- 6" X 6" SELF PRIMING CENTRIFUGAL PUMP
- ELECTRIC MOTOR DRIVE
- STAINLESS STEEL CUTWATER
- FLOWS TO 1400 GPM
- PRESSURES TO 100 FEET HEAD
- CAST IRON CONSTRUCTION
- REPLACEABLE FLANGES
- IMPELLER—DUCTILE IRON, 3 VANE SEMI-OPEN NON-CLOG DESIGN MAXIMUM 2<sup>7</sup>/16<sup>III</sup> DIAMETER SOLIDS
- BEARING PEDESTAL—CAST IRON WITH REGREASABLE BALL BEARINGS
- PUMP SHAFT—HIGH STRENGTH PRECISION GROUND ALLOY STEEL
- SEALS—JAEGER "LUBRI-SEAL" MECHANICAL SEAL WITH HARDENED STAINLESS SEAT AGAINST BRONZE FACE (GREASE LUBRICATED)
- OPTIONS: —CARBON/CERAMIC SEALS —TUNGSTEN CARBIDE SEALS —ENGINE DRIVES