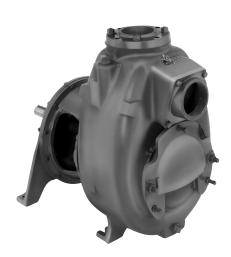

## Features & Options

- 6" X 6" SELF PRIMING TRASH PUMP
- ELECTRIC MOTOR DRIVE
- STAINLESS STEEL CUTWATER
- FLOWS TO 1300 GPM
- PRESSURES TO 90 FEET HEAD
- CAST IRON CONSTRUCTION
- REPLACEABLE FLANGES
- IMPELLER—DUCTILE IRON, 2 VANE SEMI-OPEN NON-CLOG DESIGN MAXIMUM 3" DIAMETER SOLIDS
- BEARING PEDESTAL—CAST IRON WITH REGREASABLE BEARINGS
- PUMP SHAFT—HIGH STRENGTH PRECISION GROUND ALLOY STEEL
- SEALS—JAEGER "LUBRI-SEAL" MECHANICAL SEAL WITH HARDENED STAINLESS STEEL SEAT AGAINST BRONZE FACE (GREASE LUBRICATED)
- OPTIONS: —CARBON/CERAMIC SEALS —TUNGSTEN CARBIDE SEALS —ENGINE DRIVES