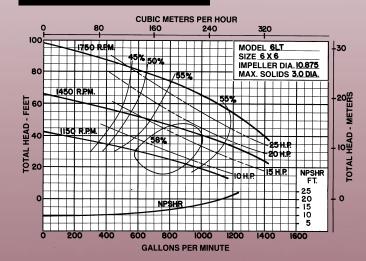

# 6LT

### SELF PRIMING TRASH PUMPS

## Features & Options

- 6" X 6" SELF PRIMING TRASH PUMP
- ELECTRIC MOTOR DRIVE
- STAINLESS STEEL CUTWATER
- FLOWS TO 1300 GPM
- PRESSURES TO 90 FEET HEAD
- CAST IRON CONSTRUCTION
- REPLACEABLE FLANGES
- IMPELLER—DUCTILE IRON, 2 VANE SEMI-OPEN NON-CLOG DESIGN MAXIMUM 3" DIAMETER SOLIDS
- BEARING PEDESTAL—CAST IRON WITH REGREASABLE BEARINGS
- PUMP SHAFT—HIGH STRENGTH PRECISION GROUND ALLOY STEEL
- SEALS—JAEGER "LUBRI-SEAL" MECHANICAL SEAL WITH HARDENED STAINLESS STEEL SEAT AGAINST BRONZE FACE (GREASE LUBRICATED)
- OPTIONS: —CARBON/CERAMIC SEALS —TUNGSTEN CARBIDE SEALS —ENGINE DRIVES





#### DIMENSIONS



#### Pump Performance Curves