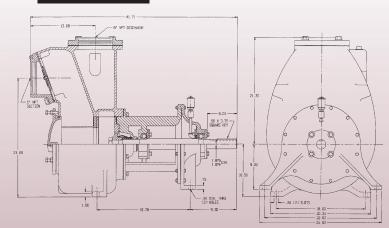

# 6LT

### SELF PRIMING TRASH PUMPS

## Features & Options

- 6" X 6" SELF PRIMING TRASH PUMP
- ELECTRIC MOTOR DRIVE
- STAINLESS STEEL CUTWATER
- FLOWS TO 1300 GPM
- PRESSURES TO 90 FEET HEAD
- CAST IRON CONSTRUCTION
- REPLACEABLE FLANGES
- IMPELLER—DUCTILE IRON, 2 VANE SEMI-OPEN NON-CLOG DESIGN MAXIMUM 3" DIAMETER SOLIDS
- BEARING PEDESTAL—CAST IRON WITH REGREASABLE BEARINGS
- PUMP SHAFT—HIGH STRENGTH PRECISION GROUND ALLOY STEEL
- SEALS—JAEGER "LUBRI-SEAL" MECHANICAL SEAL WITH HARDENED STAINLESS STEEL SEAT AGAINST BRONZE FACE (GREASE LUBRICATED)
- OPTIONS: —CARBON/CERAMIC SEALS —TUNGSTEN CARBIDE SEALS —ENGINE DRIVES





#### DIMENSIONS



#### Pump Performance Curves