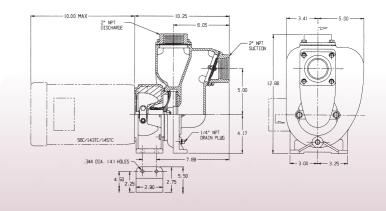

## FLOMAX 8

### SELF PRIMING CENTRIFUGAL PUMPS

# Features & Options

- 2" X 2" SELF PRIMING CENTRIFUGAL PUMP
- CLOSE COUPLED TO ELECTRIC MOTOR
- OR PUMPAK ONLY TO MOUNT TO STANDARD NEMA "C" FACE MOTOR 1.5HP, 2HP, 3HP
- FLOWS TO 140 GPM
- PRESSURES TO 100 FEET HEAD
- AVAILABLE IN: CAST IRON, BRONZE OR ALUMINUM CONSTRUCTION
- WITH OR WITHOUT ELECTRIC MOTOR
- IMPELLER—CAST IRON, BRONZE, ALUMINUM OR STAINLESS STEEL
- SHAFT SLEEVE—STAINLESS STEEL TO FIT EITHER <sup>5</sup>/<sup>8</sup>" OR <sup>7</sup>/<sup>8</sup>" SHAFTS
- FASTENERS—STAINLESS STEEL
- SEALS—STANDARD VITON, OPTIONAL SEALS AVAILABLE (CONSULT FACTORY)
- OPTIONS: —ENGINE DRIVES —PEDESTAL MODELS —HYDRAULIC DRIVES —CLUTCHPAKS





#### DIMENSIONS



### Pump Performance Curves