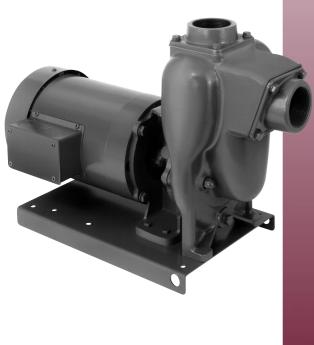

# Features & Options

- 2" X 2" SELF PRIMING CENTRIFUGAL PUMP
- CLOSE COUPLED TO ELECTRIC MOTOR
- OR PUMPAK ONLY TO MOUNT TO STANDARD NEMA "C" FACE MOTOR 1.5HP, 2HP, 3HP
- FLOWS TO 140 GPM
- PRESSURES TO 100 FEET HEAD
- AVAILABLE IN: CAST IRON, BRONZE OR ALUMINUM CONSTRUCTION
- WITH OR WITHOUT ELECTRIC MOTOR
- IMPELLER—CAST IRON, BRONZE, ALUMINUM OR STAINLESS STEEL
- SHAFT SLEEVE—STAINLESS STEEL TO FIT EITHER <sup>5</sup>/<sup>8</sup>" OR <sup>7</sup>/<sup>8</sup>" SHAFTS
- FASTENERS—STAINLESS STEEL
- SEALS—STANDARD VITON, OPTIONAL SEALS AVAILABLE (CONSULT FACTORY)
- OPTIONS: —ENGINE DRIVES —PEDESTAL MODELS —HYDRAULIC DRIVES —CLUTCHPAKS