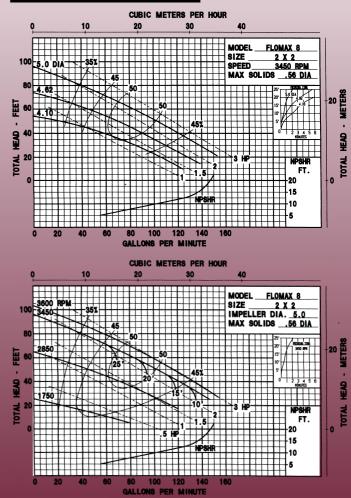

## FLOMAX 8

### SELF PRIMING CENTRIFUGAL PUMPS

# Features & Options

- 2" X 2" SELF PRIMING CENTRIFUGAL PUMP
- CLOSE COUPLED TO ELECTRIC MOTOR
- OR PUMPAK ONLY TO MOUNT TO STANDARD NEMA "C" FACE MOTOR 1.5HP, 2HP, 3HP
- FLOWS TO 140 GPM
- PRESSURES TO 100 FEET HEAD
- AVAILABLE IN: CAST IRON, BRONZE OR ALUMINUM CONSTRUCTION
- WITH OR WITHOUT ELECTRIC MOTOR
- IMPELLER—CAST IRON, BRONZE, ALUMINUM OR STAINLESS STEEL
- SHAFT SLEEVE—STAINLESS STEEL TO FIT EITHER <sup>5</sup>/<sup>8</sup>" OR <sup>7</sup>/<sup>8</sup>" SHAFTS
- FASTENERS—STAINLESS STEEL
- SEALS—STANDARD VITON, OPTIONAL SEALS AVAILABLE (CONSULT FACTORY)
- OPTIONS: —ENGINE DRIVES —PEDESTAL MODELS —HYDRAULIC DRIVES —CLUTCHPAKS





#### DIMENSIONS



### Pump Performance Curves