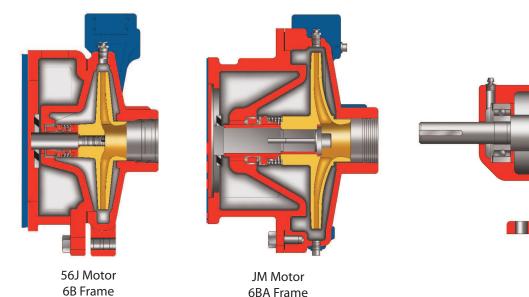

#### **Features & Benefits**

- Ni-resist stationary face type seat mechanical shaft seal (rated to 180°F).
- Stainless steel shaft (56J/6B Frame)
- Bronze shaft sleeve (JM/6BA Frame)
- Neoprene deflector protects motor or bearing frame for longer seal life.
- Cast iron, back pullout, casing for disassembly without disturbing pipe connections.
- Bronze one piece impeller.
- Bearing Frame is line bored cast iron for perfect bearing alignment.