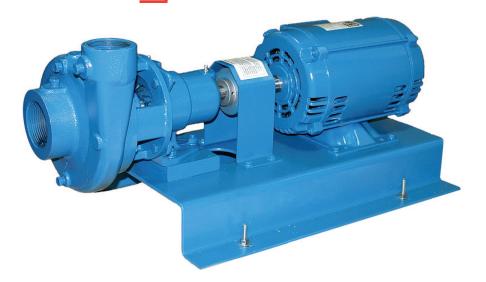

## **End Suction Centrifugal Pumps**

Weinman pumps are designed for rugged and long, trouble free general service such as transfer of hot or chilled water and pressure boosting service. They eliminate maintenance, other than routine maintenance for years of economical service by incorporating the most advanced principles of hydraulic design. These pumps are built to meet and exceed the specifications for which they are engineered. In addition, every unit is made from the finest materials - precision machined, carefully fit together, and then tested to ensure performance on the job. Weinman Types AC-B and AE-B pumps provide top performance at low operating and maintenance cost and low initial investment.

Series 100 Heads to 200' Flows to 260GPM Up to 15 HP Hot or cold circulation

Series 200 Heads to 200' Flows to 220GPM Up to 10 HP