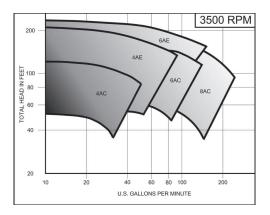

nvestment.

Series 100 Heads to 200' Flows to 260GPM Up to 15 HP Hot or cold circulation



Series 200 Heads to 200' Flows to 220GPM Up to 10 HP



### **Applications:**

Municipal Buildings **Utilities** Hotels Supermarkets Irrigation Systems **Apartment Buildings** Office Buildings **Food Processors** Refrigerating

#### **Features & Benefits**

- Ni-resist stationary face type seat mechanical shaft seal (rated to 180°F).
- Stainless steel shaft (56J/6B Frame)
- Bronze shaft sleeve (JM/6BA Frame)
- Neoprene deflector protects motor or bearing frame for longer seal life.
- Cast iron, back pullout, casing for disassembly without disturbing pipe connections.
- Bronze one piece impeller.
- Bearing Frame is line bored cast iron for perfect bearing alignment.



#### **Performance Curves**





# CRANE

#### PUMPS & SYSTEMS

A Crane Co. Company

**Crane Pumps & Systems** 420 Third Street Piqua, Ohio 45356 (937) 778-8947 Fax (937) 773-7157 www.cranepumps.com

**Crane Pumps & Systems Canada** 83 West Drive
Brampton, Ont. Canada L6T 2J6 (905) 457-6223
Fax (905) 457-2650

© 2012 Crane Pumps & Systems, Inc. A Crane Co. Company Printed in U.S.A. FILENAME - Rev. B (7/12)

Bearing

Frame



brands you trust.

BARNES burks

**DEMING®** 

**WEINMAN** 



PROSSER®