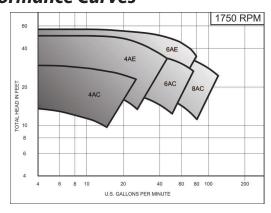

investment.

Series 100 Heads to 200' Flows to 260GPM Up to 15 HP Hot or cold circulation



Series 200 Heads to 200' Flows to 220GPM Up to 10 HP



### **Applications:**

Municipal Buildings **Utilities** Hotels Supermarkets Irrigation Systems **Apartment Buildings** Office Buildings **Food Processors** Refrigerating

#### **Features & Benefits**

- Ni-resist stationary face type seat mechanical shaft seal (rated to 180°F).
- Stainless steel shaft (56J/6B Frame)
- Bronze shaft sleeve (JM/6BA Frame)
- Neoprene deflector protects motor or bearing frame for longer seal life.
- Cast iron, back pullout, casing for disassembly without disturbing pipe connections.
- Bronze one piece impeller.
- Bearing Frame is line bored cast iron for perfect bearing alignment.



#### **Performance Curves**





# CRANE

#### PUMPS & SYSTEMS

A Crane Co. Company

**Crane Pumps & Systems** 420 Third Street Piqua, Ohio 45356 (937) 778-8947 Fax (937) 773-7157 www.cranepumps.com

**Crane Pumps & Systems Canada** 83 West Drive
Brampton, Ont. Canada L6T 2J6 (905) 457-6223
Fax (905) 457-2650

© 2012 Crane Pumps & Systems, Inc. A Crane Co. Company Printed in U.S.A. FILENAME - Rev. B (7/12)

Bearing

Frame



brands you trust.

BARNES burks

**DEMING®** 

**WEINMAN** 



PROSSER®