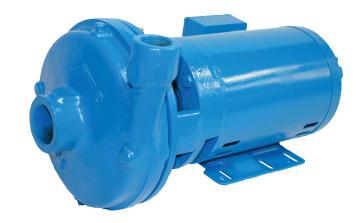

## **End Suction Centrifugal Pumps**

Weinman pumps are designed for rugged and long, trouble free general service such as transfer of hot or chilled water and pressure boosting service. They eliminate maintenance, other than routine maintenance for years of economical service by incorporating the most advanced principles of hydraulic design. These pumps are built to meet and exceed the specifications for which they are engineered. In addition, every unit is made from the finest materials - precision machined, carefully fit together, and then tested to ensure performance on the job. Weinman Types AC-B and AE-B pumps provide top performance at low operating and maintenance cost and low initial investment.