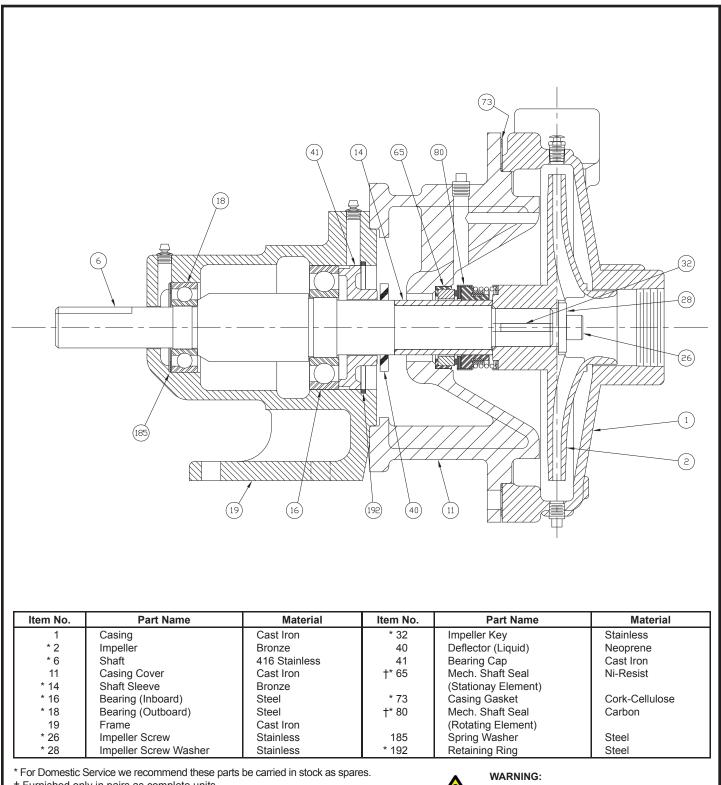

#### **Pump Assembly**

Types AC & AE Unipumps with Type 21 Mechanical Shaft Seal, BA6 Frame - Bulletin 200

#### Frame Mounted End Suction, Threaded Connections

† Furnished only in pairs as complete units. NOTE: All pumps have a maximum working pressure - 125 PSIG.

CANCER AND REPRODUCTIVE HARM -WWW.P65WARNINGS.CA.GOV

### Frame Mounted End Suction, Threaded Connections

| Item No. | Part Name          | Material      | Item No.          | Part Name           | Material       |
|----------|--------------------|---------------|-------------------|---------------------|----------------|
| 1        | Casing             | Cast Iron     | 40                | Deflector (Liquid)  | Neoprene       |
| * 2      | Impeller           | Bronze        | 41                | Bearing Cap         | Cast Iron      |
| * 6      | Shaft              | 416 Stainless | <del>†</del> * 65 | Mech. Shaft Seal    | Ni-Resist      |
| 11       | Casing Cover       | Cast Iron     |                   | (Stationay Element) |                |
| * 16     | Bearing (Inboard)  | Steel         | * 73              | Casing Gasket       | Cork-Cellulose |
| * 18     | Bearing (Outboard) | Steel         | <del>†</del> * 80 | Mech. Shaft Seal    | Carbon         |
| 19       | Frame              | Cast Iron     |                   | (Rotating Element)  |                |
| * 26     | Impeller Screw     | Stainless     | 185               | Spring Washer       | Steel          |
|          |                    |               | * 192             | Retaining Ring      | Steel          |

\* For Domestic Service we recommend these parts be carried in stock as spares.

+ Furnished only in pairs as complete units.

NOTE: All pumps have a maximum working pressure - 125 PSIG.

WARNING:

CANCER AND REPRODUCTIVE HARM -WWW.P65WARNINGS.CA.GOV