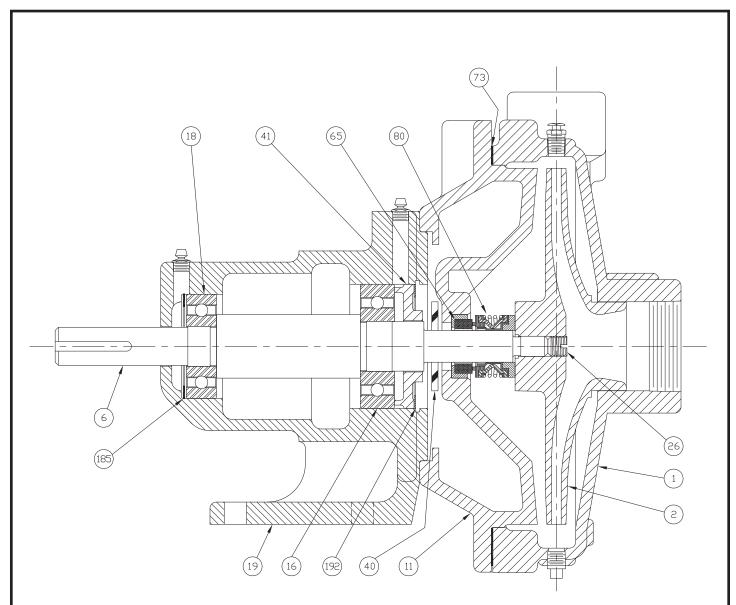

#### **Pump Assembly**

Types AC & AE Unipumps with Type 6 Mechanical Shaft Seal, B6 Frame - Bulletin 200

www.cranepumps.com

### Frame Mounted End Suction, Threaded Connections

| Item No. | Part Name          | Material      | Item No.          | Part Name           | Material       |
|----------|--------------------|---------------|-------------------|---------------------|----------------|
| 1        | Casing             | Cast Iron     | 40                | Deflector (Liquid)  | Neoprene       |
| * 2      | Impeller           | Bronze        | 41                | Bearing Cap         | Cast Iron      |
| * 6      | Shaft              | 416 Stainless | <del>†</del> * 65 | Mech. Shaft Seal    | Ni-Resist      |
| 11       | Casing Cover       | Cast Iron     |                   | (Stationay Element) |                |
| * 16     | Bearing (Inboard)  | Steel         | * 73              | Casing Gasket       | Cork-Cellulose |
| * 18     | Bearing (Outboard) | Steel         | <del>†</del> * 80 | Mech. Shaft Seal    | Carbon         |
| 19       | Frame              | Cast Iron     |                   | (Rotating Element)  |                |
| * 26     | Impeller Screw     | Stainless     | 185               | Spring Washer       | Steel          |
|          |                    |               | * 192             | Retaining Ring      | Steel          |

\* For Domestic Service we recommend these parts be carried in stock as spares.

+ Furnished only in pairs as complete units.

NOTE: All pumps have a maximum working pressure - 125 PSIG.

WARNING:

CANCER AND REPRODUCTIVE HARM -WWW.P65WARNINGS.CA.GOV