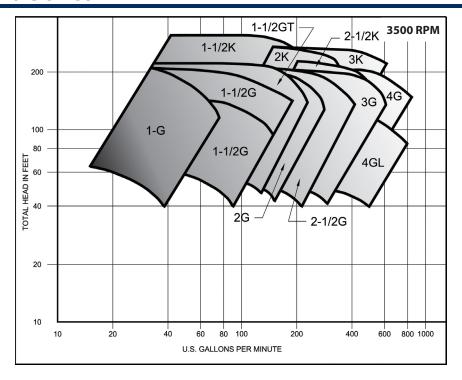

#### Series 310 Advantages

With capacities to 2000gpm and heads up to 260', Weinman general service close coupled pumps are low cost pumping units that provide efficiency and dependability. These dependable pumps are a rugged design based on the most advanced principles of hydraulic engineering. Their compact design saves floor space while their adaptability permits maximum operating efficiency in any position, horizontal or vertical. The result is efficient operation with a modest initial investment and low operating and maintenance costs.

Heads to 260' Flows to 2000GPM Up to 50 HP