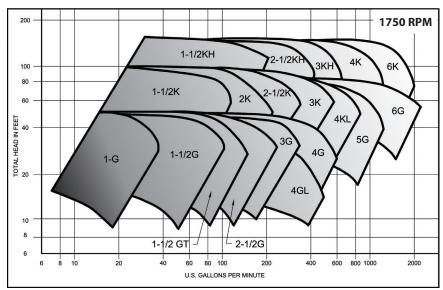

#### Series 310 Advantages

With capacities to 2000gpm and heads up to 260', Weinman general service close coupled pumps are low cost pumping units that provide efficiency and dependability. These dependable pumps are a rugged design based on the most advanced principles of hydraulic engineering. Their compact design saves floor space while their adaptability permits maximum operating efficiency in any position, horizontal or vertical. The result is efficient operation with a modest initial investment and low operating and maintenance costs.

Heads to 260' Flows to 2000GPM Up to 50 HP