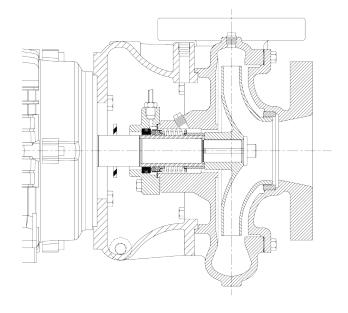

#### **Features & Benefits**

- · Cast iron suction cover design allows replacement of impeller and wear ring without disturbing alignment.
- Bronze enclosed impeller.
- Bronze renewable shaft sleeve.
- Bronze renewable suction cover wear ring and optional impeller wear ring.
- Motors are equipped with grease lubricated ball bearings with the capacity for handling the thrust and radial loads of the pump.