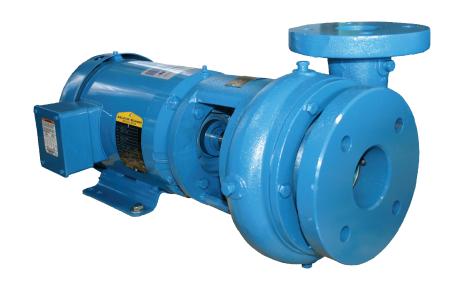

#### Series 310 Advantages

With capacities to 2000gpm and heads up to 260', Weinman general service close coupled pumps are low cost pumping units that provide efficiency and dependability. These dependable pumps are a rugged design based on the most advanced principles of hydraulic engineering. Their compact design saves floor space while their adaptability permits maximum operating efficiency in any position, horizontal or vertical. The result is efficient operation with a modest initial investment and low operating and maintenance costs.

Heads to 260' Flows to 2000GPM Up to 50 HP