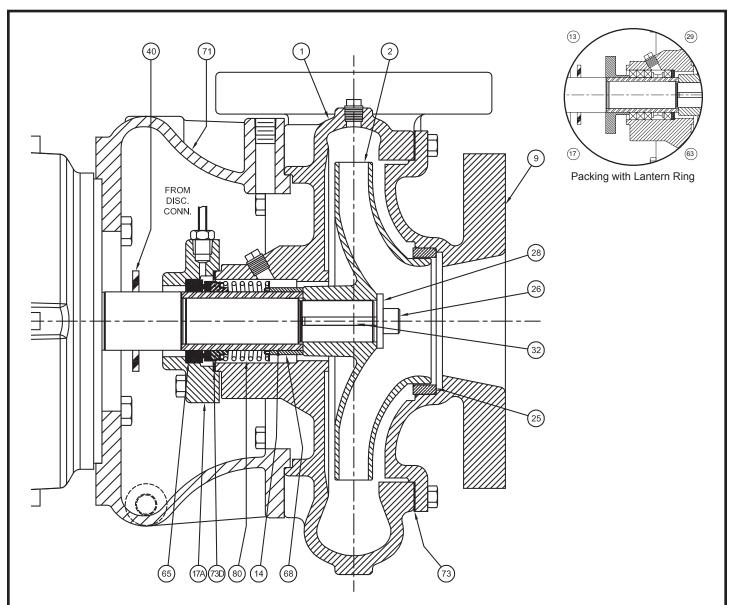

## Close Coupled End Suction, Flanged Connection

| Item No.     | Name of Part              | Item No. | Name of Part                               |
|--------------|---------------------------|----------|--------------------------------------------|
| 1            | Casing                    | * 28     | Impeller Screw Washer                      |
| * 2          | Impeller                  | 29       | Lantern Ring                               |
| <b>‡</b> * 8 | Impeller Ring (Not shown) | * 32     | Impeller Key                               |
| 9            | Suction Cover             | 40       | Deflector (Liquid)                         |
| * 13         | Packing                   | 63       | Stuffing Box Bushing                       |
| * 14         | Shaft Sleeve              | * 65     | Mechanical Shaft Seal (Stationary Element) |
| 17           | Stuffing Box Gland        | 68       | Seal Sleeve                                |
| 17A          | Seal Cap                  | 71       | Motor Adapter                              |
| * 25         | Suction Cover Ring        | * 73     | Casing Gasket                              |
| * 26         | Impeller Screw            | 73D      | Seal Cap Gasket                            |
|              | · ·                       | * 80     | Mechanical Shaft Seal (Rotating Element)   |

\* For domestic service we recommend these parts be carried in stock as spares ‡ Double wearing rings furnished as special equipment only

\* Recommended Spare Parts