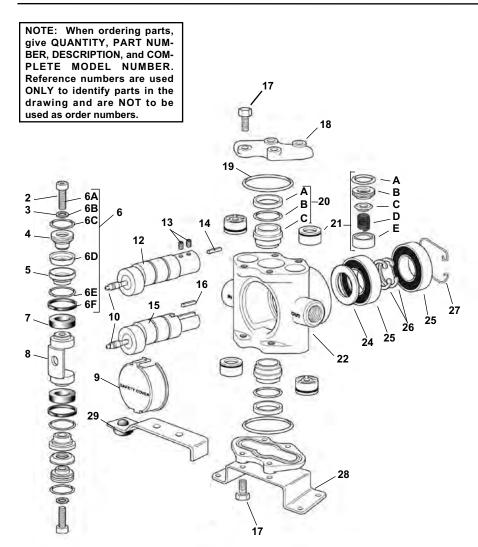

### **Crankshaft Assemblies**

Sub-Assemblies include Shaft (Ref. 12 or 15) with Cam Bearing, Grease Fitting Assembly (Ref. 10), Set Screws for Hollow Shaft (Ref. 13) and Spline Key (Ref. 14 or 16).

Complete Assemblies include the Sub-Assembly plus parts identified by Reference Numbers 24-26.

| Sub-Assembly<br>Part No. | Complete Assembly Part No. | Pump<br>Model |
|--------------------------|----------------------------|---------------|
| with 5/8" (I.D.) H       | ollow Shaft (Ref. 12)      |               |
| 5501-5315                | 5500-5315                  | 5315C-H       |
| 5501-5320                | 5500-5320                  | 5320C-H       |
| 5501-5325                | 5500-5325                  | 5325C-H       |
| 5501-5330                | 5500-5330                  | 5330C-H       |
| with 5/8" Solid S        | Shaft (Ref. 15)            |               |
| 5001-5315                | 5000-5315                  | 5315C         |
| 5001-5320                | 5000-5320                  | 5320C         |
| 5001-5325                | 5000-5325                  | 5325C         |
| 5001-5330                | 5000-5330                  | 5330C         |

| Ref. | Qty.   | Part       |                                          |
|------|--------|------------|------------------------------------------|
| No.  | Reg'd. | No.        | Description                              |
| 2    |        | 2220-0012  | •                                        |
| 2    | 2      | 2270-0012  | Piston Cap Screw<br>Washer               |
| 1 -  |        |            | 11461161                                 |
| 4    | 2      | 1830-0017  | Piston Cup Spreader                      |
| 5    | 2      | 1410-0030  | Cup Backing Plate                        |
| 6    | 1      |            | Piston Stack Parts Kit (see listinabove) |
| 7    | 2      | 1440-0004  | Piston Guide                             |
| 8    | 1      | 0502-5300  | Connecting Rod                           |
| 9    | 1      | 0608-5300  | Safety Cover                             |
| 10   | 1      | 2405-0006  | Grease Fitting Assembly                  |
| 12   | 1      |            | Crankshaft Assemblies — Hollow Shaft     |
|      |        |            | Models, see listing above                |
| 13   | 2      | 2230-0017  | Set Screw for Hollow Shaft               |
| 14   | 1      | 1610-0011  | Spline Key for Hollow Shaft              |
| 15   | 1      |            | Crankshaft Assemblies — Solid Shaft      |
|      |        |            | Models, see listing above                |
| 16   | 1      | 1610-0007  | Spline Key for Solid Shaft               |
| 17   | 8      | 2210-0062  | Cylinder Head Bolt                       |
| 18   | 2      | 0204-5300C | Cylinder Head (Cast Iron)                |
| 19   | 2      | 1720-0038  | O-ring for Cylinder Head                 |
| 20   | 1      | 3430-0209  | Ni-Resist Cylinder Sleeve Assembly       |
|      |        |            | Consists of two each of No. 1830-0033    |
|      |        |            | Retainer (Ref. A), No. 1720-0079         |
|      |        |            | O-ring (Ref. V), and No. 3550-0018       |
|      |        |            | Sleeve (Ref. C)                          |

| Ref. | Qty.   | Part       |                                                                                                                                                                                                               |
|------|--------|------------|---------------------------------------------------------------------------------------------------------------------------------------------------------------------------------------------------------------|
| No.  | Req'd. | No.        | Description                                                                                                                                                                                                   |
| 21   | 1 set  | 3430-0197  | Set of four No. 3400-0073 Unitized<br>Valve Assemblies: Consists of four<br>each: O-ring (Ref. A), Valve Seat (Ref.<br>B), Valve Poppet (Ref. C), Valve<br>Spring (Ref. D), Valve Spring Retainer<br>(Ref. E) |
| 22   | 1      | 0108-5300C | Body (Cast Iron)                                                                                                                                                                                              |
| 24   | 1      | 2130-0007  | Bearing Shield                                                                                                                                                                                                |
| 25   | 2      | 2008-0001  | Main Bearing (Ball Bearing)                                                                                                                                                                                   |
| 26   | 2      | 1810-0013  | Bearing Retainer Ring (shaft)                                                                                                                                                                                 |
| 27   | 1      | 1820-0025  | Bearing Retainer Ring (housing)                                                                                                                                                                               |
| 28   | 1      | 1510-0056  | Mounting Base                                                                                                                                                                                                 |
| 29   | 1      | 2820-0040  | Torque Arm - for Electric Motor Mounting                                                                                                                                                                      |